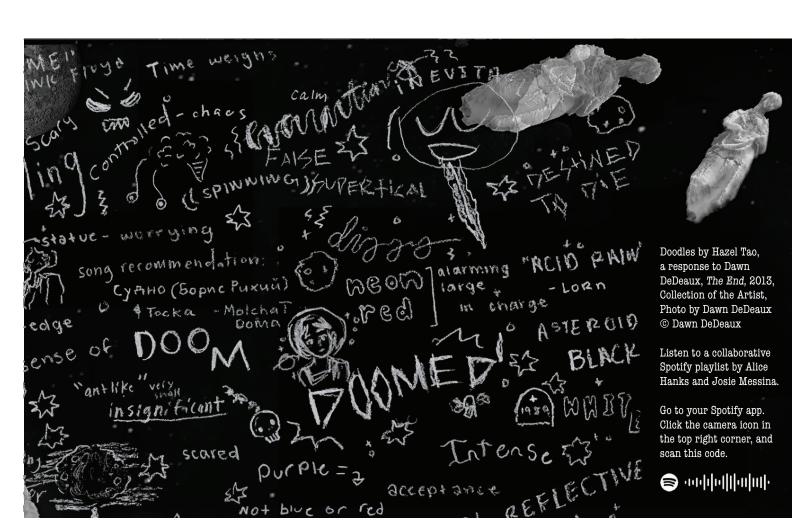

| BLASPHEMY    |
| BELMEEN | UNCOMFORTABLE | TSOMJA       |
|         |               |              |

find them in the search and in the exhibition? reactions we experienced in the exhibition. Can you The following words represent ideas, images and

## WORD SEARCH

Alisia Houghtaling, from Where I Go When We Mess Up







at the New Orleans Museum of Art as a creative response to the exhibition Dawn DeDeaux: The Space Between Worlds

Syca Alesha Misia Houghtaling Etieme Juluxe Maddie Weiser Kasan Gomes

Alice Hanks Andra Friedran HATEL TAO Hudson magn Le sephine Messin Halyn Jackson Luisa Nicosia Makaya mondy Parah Aur



Visit our online gallery for extended content, artist statements, and more information about the NOMA Teen Art Council.

NOMA.ORG/TEENS

Cover artwork by Alesha Syed